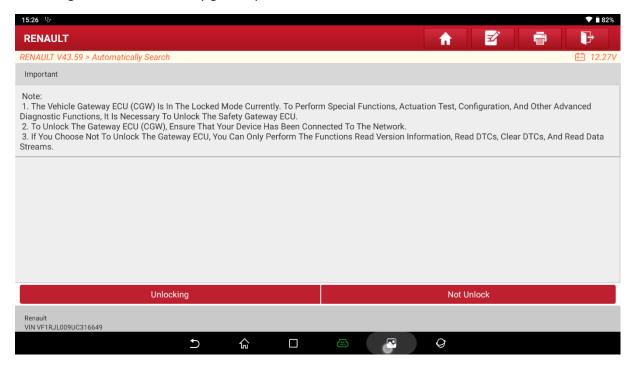

## SGW unlocking:

1. Please diagnose the Renault vehicle as normal. The Renault software automatically identifies Renault model equipped with SGW and prompts the user if it needs to be unlocked. Please click on Unlocking to unlock the security gateway.