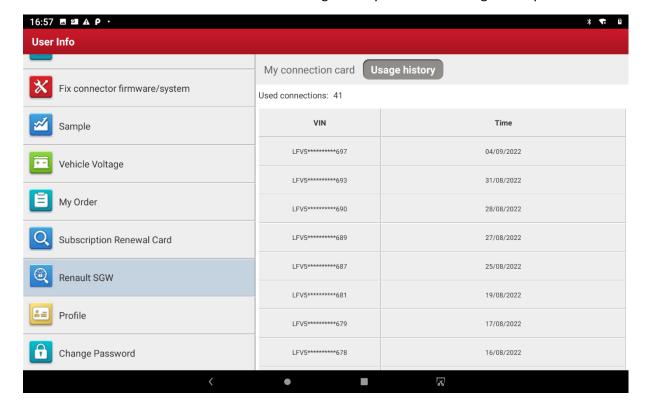

## Check usage history

1. Please enter the User Info > Renault SGW > Usage history to check the usage history.