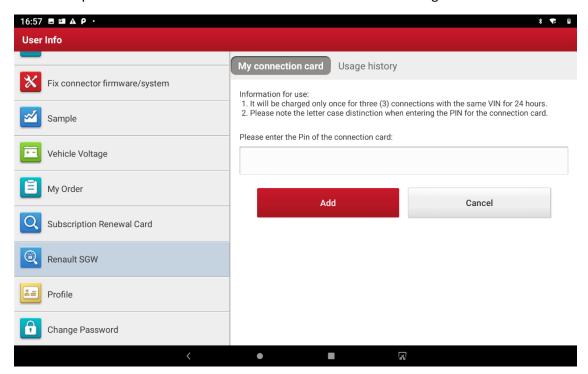

## Charge connections:

1. Please enter the User Info > Renault SGW > My connection card > Add connection card
The remaining connections and charging history are displayed in real time.

2. Please input the Pin of the connection card and click on Add to charge the connections