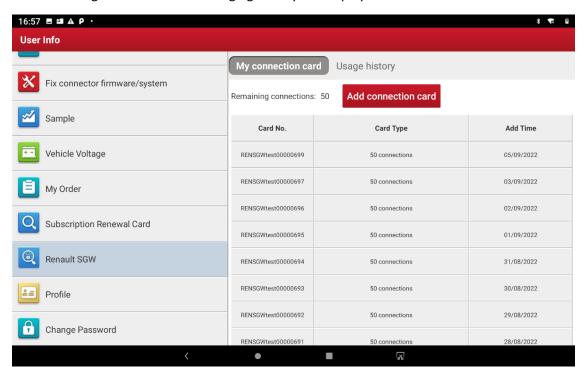

## Charge connections:

1. Please enter the User Info > Renault SGW > My connection card > Add connection card
The remaining connections and charging history are displayed in real time.

2. Please input the Pin of the connection card and click on Add to charge the connections